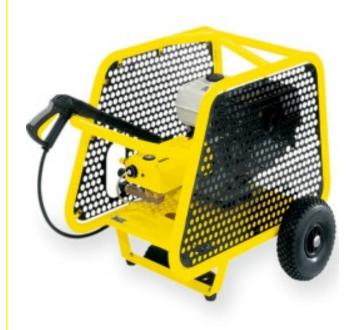

## Karcher HD 1050 B Mobile Petrol Pressure Washer - Karcher 1810992 Ref: KAR1810992

Karcher HD 1050 B Mobile Petrol Pressure Washer - Karcher 1.810-992 .0

Cold water high-pressure cleaner with petrol engine with special tubular frame with crane suspension for rough daily use. Special features like servopress, rev reducer and outstanding power are typical for this unit.